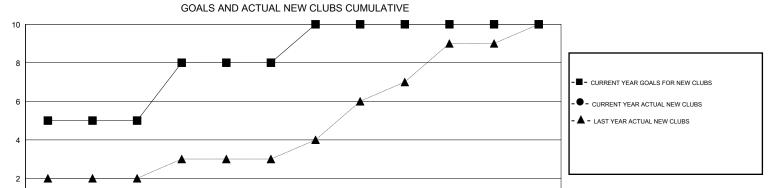

## District 404 B2

Results as of: 8/31/2016

GMT: OPEN LOCATION NIGERIA GMT CA 6-Afi

|               |                  | Clubs             |                  |                  | Members               |                    |                                     |                    |                  |  |
|---------------|------------------|-------------------|------------------|------------------|-----------------------|--------------------|-------------------------------------|--------------------|------------------|--|
|               | RESUI            | LTS FOR 2016-2017 |                  |                  | RESULTS FOR 2016-2017 |                    |                                     |                    |                  |  |
| QUARTER       | NEW CLUB<br>GOAL | NEW CLUBS         | DROPPED<br>CLUBS | NET<br>GAIN/LOSS | QUARTER               | NEW MEMBER<br>GOAL | CHARTER AND<br>NEW MEMBERS<br>ADDED | DROPPED<br>MEMBERS | NET<br>GAIN/LOSS |  |
| JULY/AUG/SEPT | 5                | 1                 | 0                | 1                | JULY/AUG/SEPT         | 125                | 71                                  | 60                 | 11               |  |
| OCT/NOV/DEC   | 3                | 0                 | 0                | 0                | OCT/NOV/DEC           | 60                 | 0                                   | 0                  | 0                |  |
| JAN/FEB/MAR   | 2                | 0                 | 0                | 0                | JAN/FEB/MAR           | 95                 | 0                                   | 0                  | 0                |  |
| APR/MAY/JUNE  | 0                | 0                 | 0                | 0                | APR/MAY/JUNE          | -80                | 0                                   | 0                  | 0                |  |