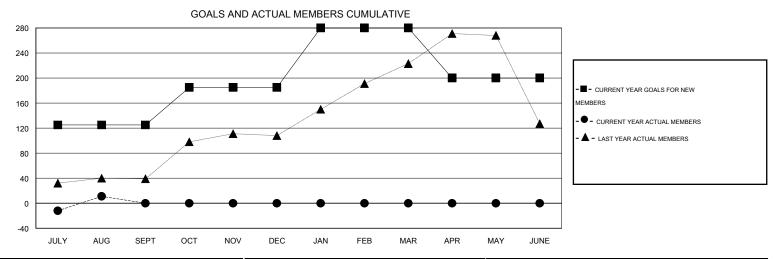

JULY

AUG

SEPT

OCT

NOV

DEC

JAN

FEB

## District 404 B2

Results as of: 8/31/2016

GMT: OPEN LOCATION NIGERIA GMT CA 6-Afi

|               |                  | Clubs             |                  |                  | Members               |                    |                                     |                    |                  |  |
|---------------|------------------|-------------------|------------------|------------------|-----------------------|--------------------|-------------------------------------|--------------------|------------------|--|
|               | RESUI            | LTS FOR 2016-2017 |                  |                  | RESULTS FOR 2016-2017 |                    |                                     |                    |                  |  |
| QUARTER       | NEW CLUB<br>GOAL | NEW CLUBS         | DROPPED<br>CLUBS | NET<br>GAIN/LOSS | QUARTER               | NEW MEMBER<br>GOAL | CHARTER AND<br>NEW MEMBERS<br>ADDED | DROPPED<br>MEMBERS | NET<br>GAIN/LOSS |  |
| JULY/AUG/SEPT | 5                | 1                 | 0                | 1                | JULY/AUG/SEPT         | 125                | 71                                  | 60                 | 11               |  |
| OCT/NOV/DEC   | 3                | 0                 | 0                | 0                | OCT/NOV/DEC           | 60                 | 0                                   | 0                  | 0                |  |
| JAN/FEB/MAR   | 2                | 0                 | 0                | 0                | JAN/FEB/MAR           | 95                 | 0                                   | 0                  | 0                |  |
| APR/MAY/JUNE  | 0                | 0                 | 0                | 0                | APR/MAY/JUNE          | -80                | 0                                   | 0                  | 0                |  |

MAR

APR

MAY

JUNE

| DROPPED CLUBS: 0 |    | 22 CLUBS OF 68 ADDED 1 OR MORE<br>NEW MEMBERS | GENDER DISTRIBUTION  MALE 928 (62.03%) |              |          |
|------------------|----|-----------------------------------------------|----------------------------------------|--------------|----------|
| DROPPED MEMBERS  |    |                                               | FEMALE                                 | 568 (37.97%) |          |
| DECEASED         | 3  | CLICK HERE FOR HEALTH                         |                                        |              |          |
| CLUB CANCELLED 0 |    | ASSESSMENT DATA                               | FAMILY UNIT MEMBERS                    |              | 57       |
| OTHER            | 57 |                                               | HEAD OF HOUSEHOLD                      |              | 24<br>33 |
| TOTAL            | 60 |                                               | NON-HEAD OF HOUSEHOLD                  |              |          |